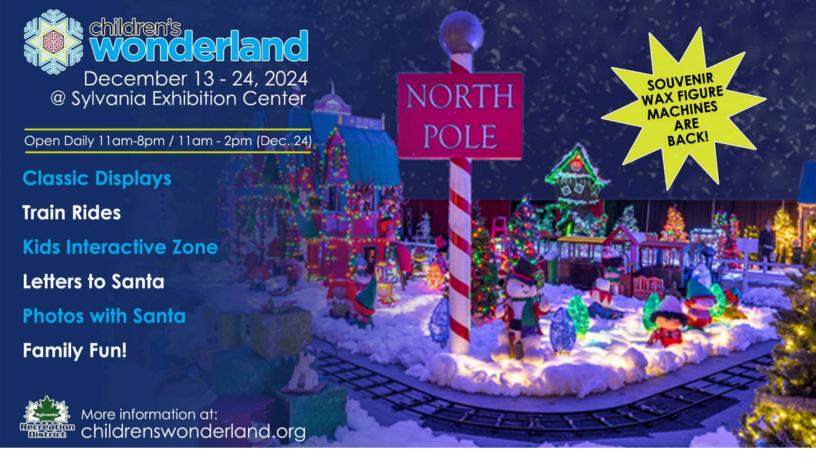

### PARTNER WITH SYLVANIA RECREATION TO HELP MAKE CHILDREN'S WONDERLAND 2024 THE BEST YEAR YET.

CHILDREN'S WONDERLAND HAS BEEN A LUCAS COUNTY HOLIDAY TRADITION FOR OVER 60 YEARS! SYLVANIA RECREATION HAS HAD THE PLEASURE OF PRESENTING CHILDREN'S WONDERLAND SINCE 2017. SYLVANIA RECREATION, NON-PROFIT ORGANIZATION, STRIVES TO PROVIDE QUALITY RECREATIONAL PROGRAMS AND FACILITIES TO OUR COMMUNITY. CHILDREN'S WONDERLAND IS A FESTIVE WAY SYLVANIA RECREATION CAN BRING JOY TO OUR LOCAL AREA FAMILIES. OVER 30,000 COMMUNITY MEMBERS ENJOYED THE MAGIC OF CHILDREN'S WONDERLAND IN 2023 ALONE.

A SPONSORSHIP WITH CHILDREN'S WONDERLAND PROVIDES A STRONG FOUNDATION FOR YOUR COMPANY TO CONNECT WITH AND ADVERTISE TO OUR NORTHWEST OHIO AND SOUTHEAST MICHIGAN FAMILIES. THROUGH 12 DAYS OF CONTINUOUS PROMOTION, YOUR SPONSORSHIP WILL MAKE A HUGE IMPACT AND YOU CAN CONFIDENTLY CAPTURE THE ATTENTION OF A LARGE AUDIENCE. THIS WELL KNOWN COMMUNITY EVENT WILL HELP YOU INCRAESE BRAND AWARENESS AS WELL AS SHOW YOUR COMPANY'S SUPPORT FOR ONE OF THE LONGEST STANDING HOLIDAY TRADITIONS IN THE GREATER TOLEDO AREA.