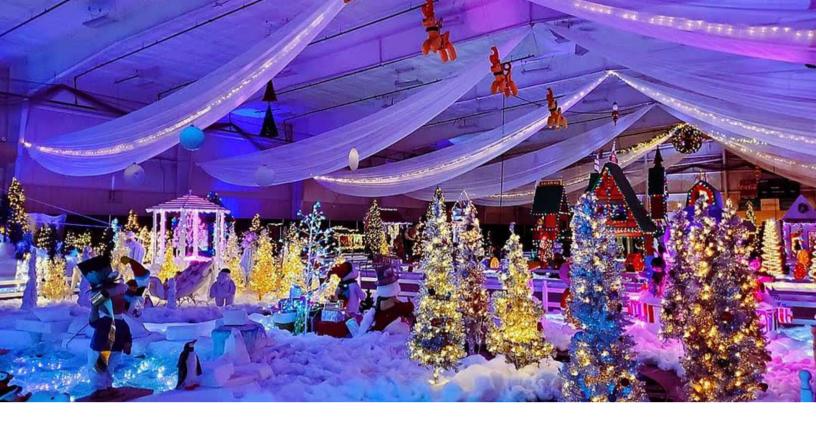

### PARTNER WITH SYLVANIA RECREATION TO HELP MAKE CHILDREN'S WONDERLAND 2023 THE BEST YEAR YET.

CHILDREN'S WONDERLAND HAS BEEN A LUCAS COUNTY HOLIDAY TRADITION FOR 60 YEARS! SYLVANIA RECREATION HAS HAD THE PLEASURE OF PRESENTING CHILDREN'S WONDERLAND SINCE 2017. SYLVANIA RECREATION STRIVES TO PROVIDE QUALITY RECREATIONAL PROGRAMS AND FACILITIES TO OUR COMMUNITY. CHILDREN'S WONDERLAND IS A FESTIVE WAY SYLVANIA RECREATION CAN BRING JOY TO OUR LOCAL AREA FAMILIES. OVER 25,000 COMMUNITY MEMBERS ENJOYED THE MAGIC OF CHILDREN'S WONDERLAND IN 2022 ALONE.

FEEL GOOD ABOUT SUPPORTING OUR LOCAL HOLIDAY TRADITION AS YOU TAKE PART IN CREATING THE LIFELONG MEMORIES THAT OUR CHILDREN'S WONDERLAND DISPLAY CREATES.