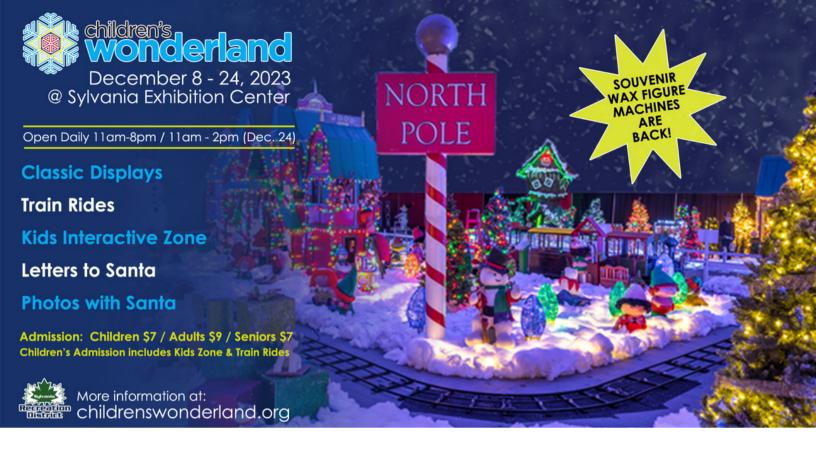

### PARTNER WITH SYLVANIA RECREATION TO HELP MAKE CHILDREN'S WONDERLAND 2023 THE BEST YEAR YET.

CHILDREN'S WONDERLAND HAS BEEN A LUCAS COUNTY HOLIDAY TRADITION FOR 60 YEARS! SYLVANIA RECREATION HAS HAD THE PLEASURE OF PRESENTING CHILDREN'S WONDERLAND SINCE 2017. SYLVANIA RECREATION STRIVES TO PROVIDE QUALITY RECREATIONAL PROGRAMS AND FACILITIES TO OUR COMMUNITY. CHILDREN'S WONDERLAND IS A FESTIVE WAY SYLVANIA RECREATION CAN BRING JOY TO OUR LOCAL AREA FAMILIES. OVER 25,000 COMMUNITY MEMBERS ENJOYED THE MAGIC OF CHILDREN'S WONDERLAND IN 2022 ALONE.

A SPONSORSHIP WITH CHILDREN'S WONDERLAND PROVIDES A STRONG FOUNDATION FOR YOUR COMPANY TO CONNECT WITH AND ADVERTISE TO OUR NORTHWEST OHIO AND SOUTHEAST MICHIGAN FAMILIES. THROUGH 16 DAYS OF CONTINUOUS PROMOTION, YOUR SPONSORSHIP WILL MAKE A HUGE IMPACT AND YOU CAN CONFIDENTLY CAPTURE THE ATTENTION OF A LARGE AUDIENCE. THIS WELL KNOWN COMMUNITY EVENT WILL HELP YOU INCRAESE BRAND AWARENESS AS WELL AS SHOW YOUR COMPANY'S SUPPORT FOR ONE OF THE LONGEST STANDING HOLIDAY TRADITIONS IN THE GREATER TOLEDO AREA.